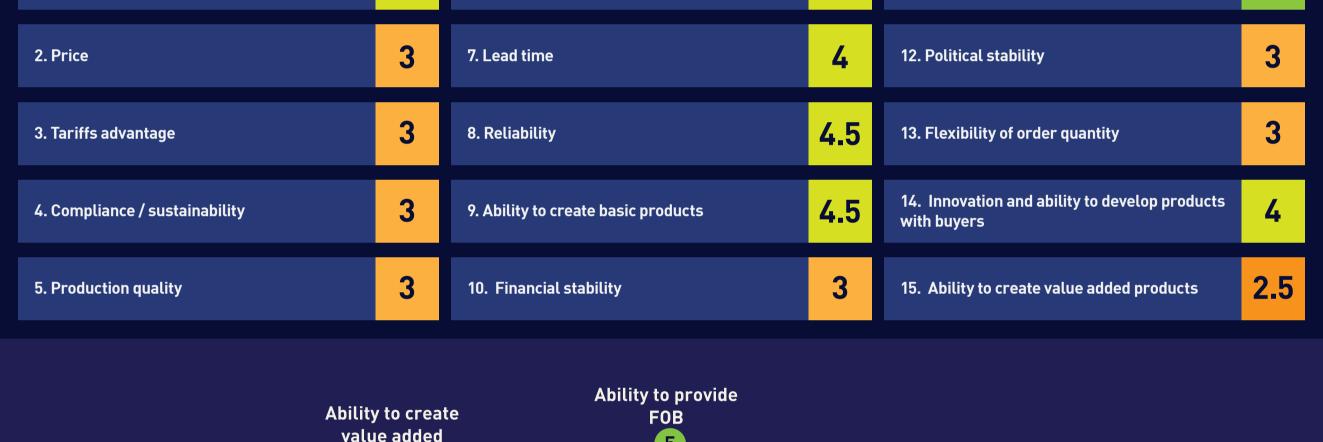

$1.79

Cut and make cost

20,000

Number of factories

Labour cost

\$0.18

(US\$ per month) \$146 - 350

Profit

Minimum wage rate

\$0.29

(US\$ per month) \$210 - 580

Garment worker wage

Standard allowed minutes

# Largest garment categories exported



70,000,000,000

60,000,000,000

50,000,000,000

40,000,000,000

30,000,000,000

20,000,000,000

10,000,000,000











2012

# Key metrics

0

2006

2007

2008

177TH OUT OF 180 COUNTRIES

**Wastewater** 

treatment

**VERY BAD** 

6. Efficiency

Global worker

rights

2009

2010

2011

77TH OUT OF 180 COUNTRIES

Corruption

perceptions

4

**59TH OUT OF 139 COUNTRIES** 

**Networked** 

readiness

2015

2016

2014

11. Vertical integration / ability to source

raw materials

2013

#### 1. Ability to provide FOB

Sourcing criteria





#### Rotterdam Vancouver **CANADA** 30 Days 15 Days Tokyo Japan 3 Days Shanghai Los Angeles LEAD TIME TO EXPORT **UNITED STATES** 2 Days 17 Days

### Trade Agreements

Logistics

Japan-China-Republic of Korea Free Trade Agreement

China, S. Korea

**Regional Comprehensive Economic Partnership** 

**RCEP** 

**Japan Generalised System** of Preferences

**GSP** 

re:source is just-style's new online software that delivers timely sourcing intelligence on the world's apparel manufacturing countries. For categorised data by garment type, or garment exporter, and for more information about the countries you're interested in, visit



https://www.just-style.com/resource