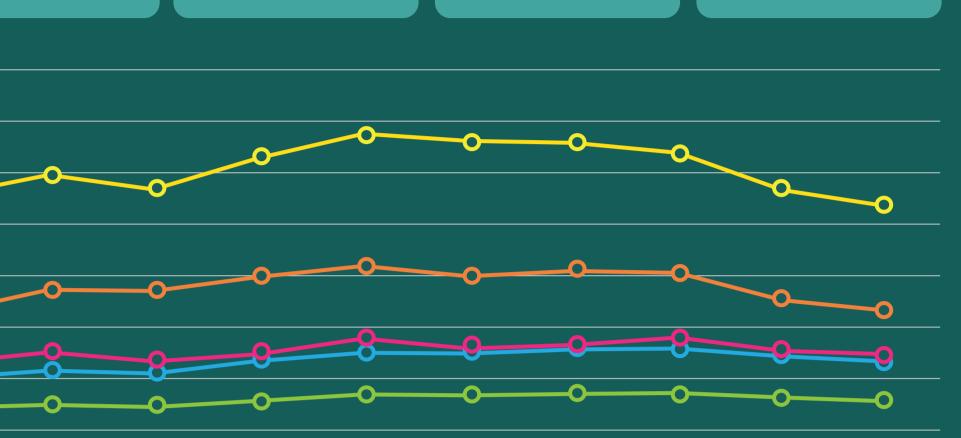

# Largest garment categories exported

70,000,000,000

60,000,000,000

50,000,000,000

40,000,000,000

30,000,000,000

20,000,000,000

10,000,000,000

2012

# Key metrics

0

2006

2007

2008

177TH OUT OF 180 COUNTRIES

**Wastewater** 

treatment